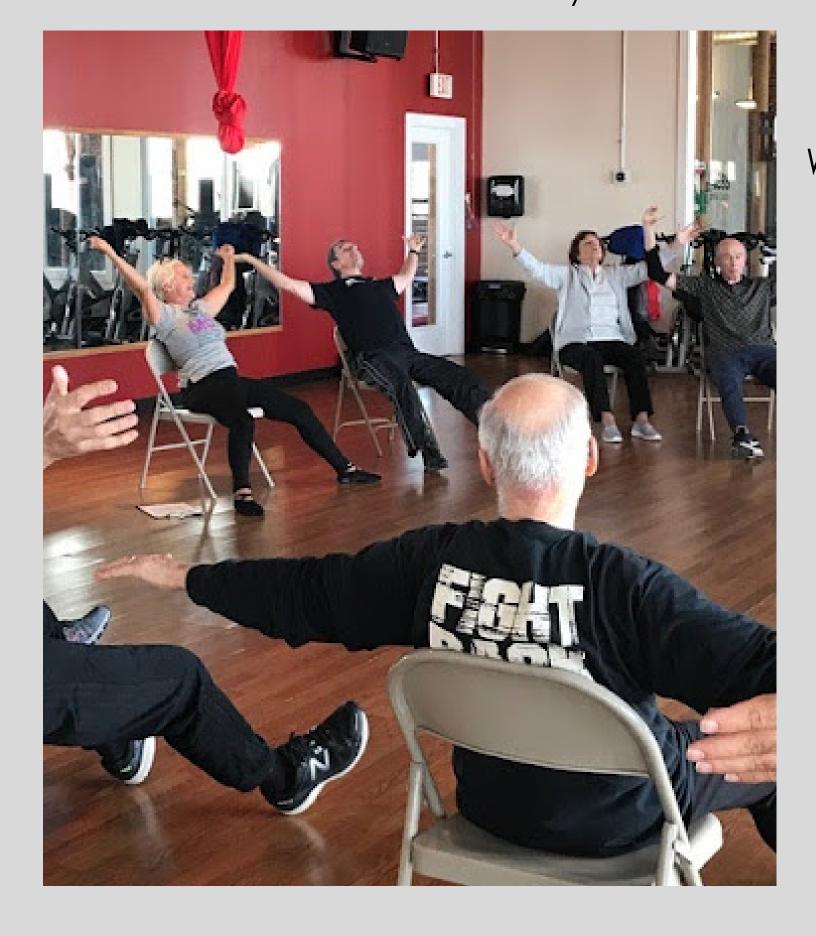

# **COME DANCE WITH US!**

We offer a hybrid (in-person or on Zoom) class specially designed to make dance accessible to all SENIORS, People with Parkinson's, and individuals with mobility challenges. Care partners are also invited to join in.

#### All levels of mobility are welcomed!

Seated or standing options are offered for each exercise.

NO DANCE EXPERIENCE IS NECESSARY