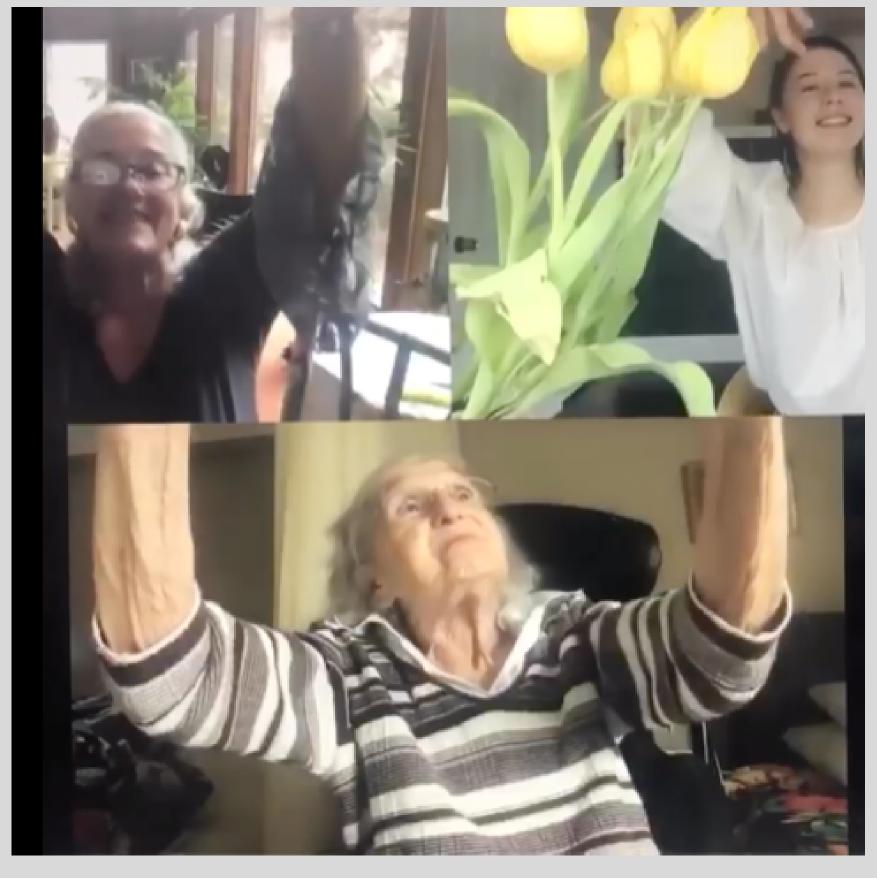

# **COME DANCE WITH US!**

We offer a hybrid (in-person or on Zoom) class specially designed to make dance accessible to all SENIORS, People with Parkinson's, and individuals with mobility challenges. Care partners are also invited to join in.

#### All levels of mobility are welcomed!

Seated or standing options are offered for each exercise.

NO DANCE EXPERIENCE IS NECESSARY